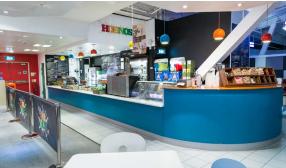

Kidspace aim to provide the best indoor adventure playground for both children and their parents to enjoy, play and learn, whilst retaining a safe and healthy environment.

Vision have recently completed work at the adventure playground in Romford. The establishment has updated their restaurant and subsequently doubled the size of their eaterie. The new restaurant is complemented by a delicious menu which focuses on providing healthy, nutritious options which are good value and served with the speed of a fast food restaurant.

Vision's work at Kidspace included a complete kitchen refit, which was carried out whilst the adventure playground remained in operation. Vision also supplied the equipment that accompanies the facilities new brightly coloured and lively counter. Although the work took place within a very tight schedule Vision completed all works to the specified deadline.