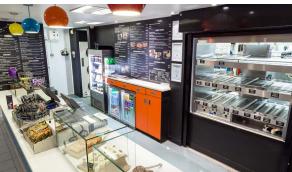

Kidspace aim to provide the best indoor adventure playground for both children and their parents to enjoy, play and learn, whilst retaining a safe and healthy environment.

Vision have recently completed work at the adventure playground in Romford. The establishment has updated their restaurant and subsequently doubled the size of their eaterie. The new restaurant is complemented by a delicious menu which focuses on providing healthy, nutritious options which are good value and served with the speed of a fast food restaurant.

Vision's work at Kidspace included a complete kitchen refit, which was carried out whilst the adventure playground remained in operation. Vision also supplied the equipment that accompanies the facilities new brightly coloured and lively counter. Although the work took place within a very tight schedule Vision completed all works to the specified deadline.