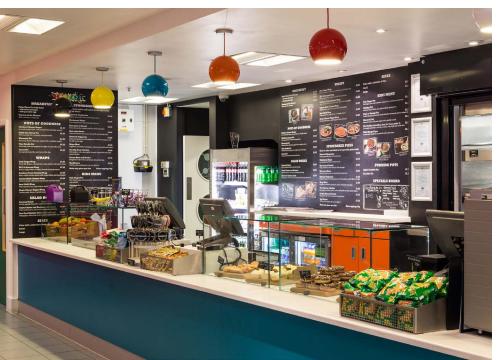

Kidspace aim to provide the best indoor adventure playground for both children and their parents to enjoy, play and learn, whilst retaining a safe and healthy environment.

Vision have recently completed work at the adventure playground in Romford. The establishment has updated their restaurant and subsequently doubled the size of their eaterie. The new restaurant is complemented by a delicious menu which focuses on providing healthy, nutritious options which are good value and served with the speed of a fast food restaurant.

Vision's work at Kidspace included a complete kitchen refit, which was carried out whilst the adventure playground remained in operation. Vision also supplied the equipment that accompanies the facilities new brightly coloured and lively counter. Although the work took place within a very tight schedule Vision completed all works to the specified deadline.